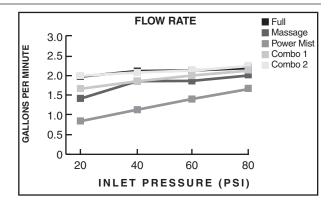

#### **GENERAL DESCRIPTION:**

Complete shower system kit includes: a wall supply with 1/2" NPT female inlet, 1/2" NPSM male outlet; a 59" (1500mm) shower hose; a Traditional 5-function hand shower; and a 25" standard slide bar. Hand shower adjusts from full spray to full/massage combination (1) to pulsating massage to massage/mist combination (2) to power mist. Hand shower includes pressure compensating flow control device. Hand shower includes check valve to prevent cross flow of hot and cold water. Easy clean spray nozzles. Hand Shower rated at 2.5gpm/9.5L/min. maximum flow rate. Adjustable shower holder can be set at any height or position along the bar and angle up to 45°.