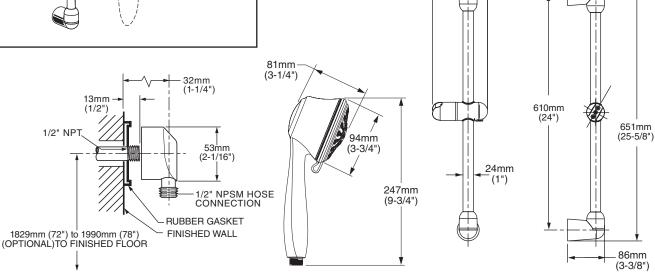

#### **GENERAL DESCRIPTION:**

Complete shower system kit includes: a wall supply with 1/2" NPT female inlet, 1/2" NPSM male outlet; a 59" (1500mm) shower hose; a Traditional 5-function hand shower; and a 25" standard slide bar. Hand shower adjusts from full spray to full/massage combination (1) to pulsating massage to massage/mist combination (2) to power mist. Hand shower includes pressure compensating flow control device. Hand shower includes check valve to prevent cross flow of hot and cold water. Easy clean spray nozzles. Hand Shower rated at 2.5gpm/9.5L/min. maximum flow rate. Adjustable shower holder can be set at any height or position along the bar and angle up to 45°.

#### SUGGESTED SPECIFICATION:

Shower system shall feature a wall supply with 1/2" NPT female inlets, 1/2" NPSM male outlet, 59" hose, water saving hand shower and a 25" standard slide bar. Hand Shower shall have a pressure compensating flow control device. Hand Shower shall include check valve to prevent cross flow of hot and cold water. Fitting shall be American Standard Model # 1660.628.\_\_\_\_.